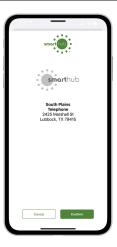

STEP

Tap the **Confirm** button to confirm your choice.

STEP

From the SmartHub login screen, tap the link that says **Don't have an account? Register now**.

STEP 8

Fill out the registration form completely and tap the **Continue** button.