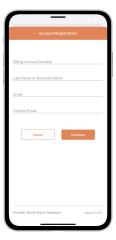

STEP

Tap the **Confirm** button to confirm your choice.

STEP

From the SmartHub login screen, tap the link that says **Don't have an account? Register now**.

STEP 8

Fill out the registration form completely and tap the **Continue** button.