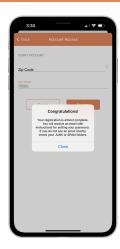

STEP 9

On the security check screen, answer all of the security questions and tap the **Register** button again.

## Download the SmartHub App and Register Account (Mobile)

STEP 10

After you tap the **Registration** button, you will receive an email that will ask you to **Verify Account**.

STEP 11

Open the email and tap on the **Verify Account** button.