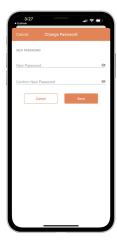

STEP 12

Next you will set your new password on your account. Type your new password in twice and tap **Save**.

STEP 13

Congratulations! You have successfully installed the app and registered your SmartHub account!