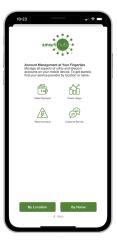

STEP 3

Once the app installs, tap the SmartHub icon on your device to open the app.

STEP

After SmartHub opens to the initial launch screen, tap the appropriate button to search by **Name**.

STEP

Search for the name **South Plains Telephone** in the search bar and tap the search buton. Next, tap on our name in the search results.