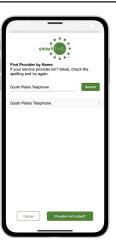

STEP 3

Once the app installs, tap the SmartHub icon on your device to open the app.

STEP

After SmartHub opens to the initial launch screen, tap the appropriate button to search by **Name**.

STEP

Search for the name **South Plains Telephone** in the search bar and tap the search buton. Next, tap on our name in the search results.