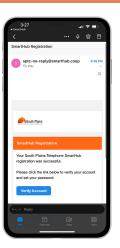

## Download the SmartHub App and Register Account (Mobile)

STEP 10

After you tap the **Registration** button, you will receive an email that will ask you to **Verify Account**.

STEP 11

Open the email and tap on the **Verify Account** button.