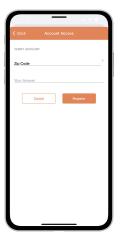

STEP 9

On the security check screen, answer all of the security questions and tap the **Register** button again.